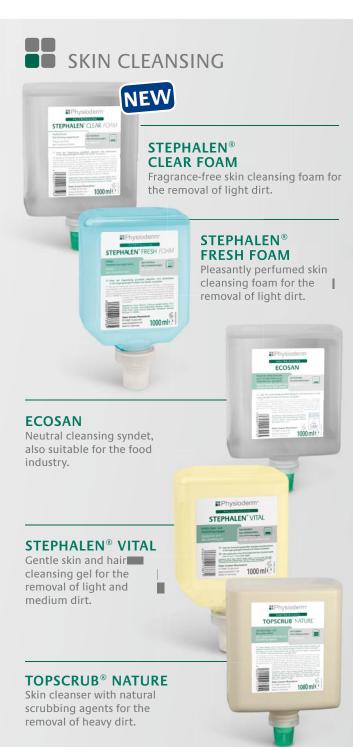

# THE PRODUCTS FOR NEPTUNE DISPENSERS AT A GLANCE

#### **DUALIN®**

Skin protection cream with dualistic effect in case of skin exposure to not clearly defined or varying, watersoluble or water-insoluble substances.

#### **NUTRI SAFE**

Skin protection cream in case of skin exposure to water-soluble substances, especially in the food industry, e.g. aqueous food products, detergents and disinfectants.

### CUREA SOFT unparfümiert

Fragrance-free, moisturizing skin care cream for strongly stressed and dry skin.

CUREA SOFT unpartunie

#### MYXAL® HDS

Antimicrobial washing lotion for hygienic handwash, also suitable for the food industry.

#### MYXAL® SEPT GEL

Hand sanitizer for hygienic hand disinfection.

Use disinfectants safely.
Always read label and product information before use.