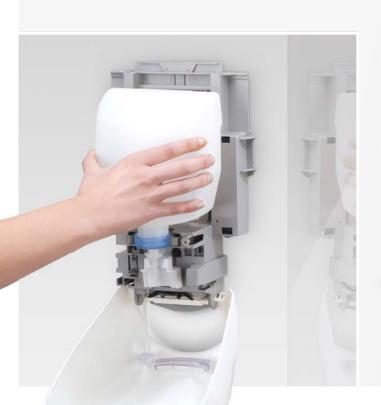

The lockable NEPTUNE dispenser system is easy to load; refills can be exchanged without much effort. The appropriate valve is part of each bottle. Since the valve is replaced with each refill, creams, lotions, gels and foams are always dispensed ideally and hygienically.

The flexible, universal dispenser was especially developed for washrooms in industry, administration and public buildings. Moreover, the NEPTUNE dispenser system is available in both a manual and an automatic, touch-free version. Its unique, customizable design makes the 1-L-dispenser perfect for any application.