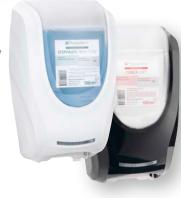

#### **NEPTUNE TOUCHLESS\***

Colour: black or white Measurements in mm: H/W/D: approx. 298/188/101

The flexible, universal dispenser was especially developed for washrooms in industry, administration and public buildings. Moreover, the NEPTUNE dispenser system is available in both a manual and an automatic, touch-free version. Its unique, customizable design makes the 1-L-dispenser perfect for any application.