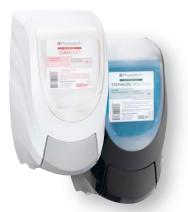

#### **NEPTUNE STANDARD**

Colour: black or white Measurements in mm: H/W/D: approx. 268/161/101

The lockable NEPTUNE dispenser system is easy to load; refills can be exchanged without much effort. The appropriate valve is part of each bottle. Since the valve is replaced with each refill, creams, lotions, gels and foams are always dispensed ideally and hygienically.