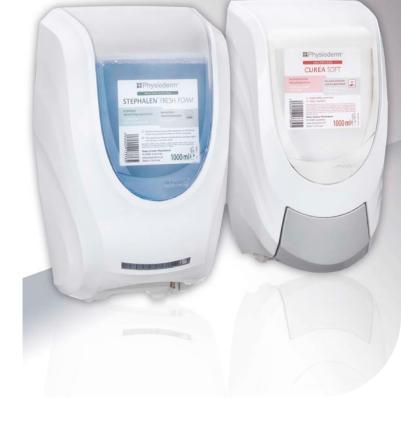

#### **NEPTUNE DISPENSING SYSTEMS**

INNOVATIVE SKIN CARE SYSTEMS FOR YOUR WASHROOM

A skin care programme by

The NEPTUNE dispensing system makes the use of Physioderm® products even more convenient. The universal dispenser is suitable for all types of products – skin protection, skin cleansing and skin care as well as for disinfection products.

The lockable NEPTUNE dispenser system is easy to load; refills can be exchanged without much effort. The appropriate valve is part of each bottle. Since the valve is replaced with each refill, creams, lotions, gels and foams are always dispensed ideally and hygienically.

The flexible, universal dispenser was especially developed for washrooms in industry, administration and public buildings. Moreover, the NEPTUNE dispenser system is available in both a manual and an automatic, touch-free version. Its unique, customizable design makes the 1-L-dispenser perfect for any application.