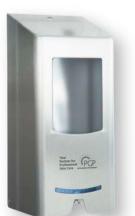

## NEPTUNE STAINLESS STEEL\*

Casing made of stainless steel Measurements in mm: H/W/D: approx. 285/123/114

\* For using the touch-free dispenser, 4 batteries (Type C 1,5 V) are needed. These are NOT included in the delivery.