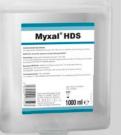

#### MYXAL® HDS

Antimicrobial washing lotion for hygienic handwash, also suitable for the food industry.