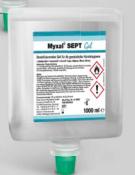

#### MYXAL® SEPT GEL

Hand sanitizer for hygienic hand disinfection.

Use disinfectants safely.
Always read label and product information before use.