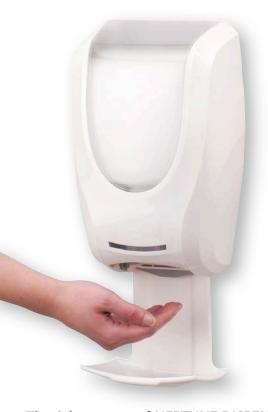

#### **NEPTUNE TOUCHLESS\***

Colour: black or white Measurements in mm: H/W/D: approx. 298/188/101

The flexible, universal dispenser was especially developed for washrooms in industry, administration and public buildings. Moreover, the NEPTUNE dispenser system is available in both a manual and an automatic, touch-free version. Its unique, customizable design makes the 1-L-dispenser perfect for any application.